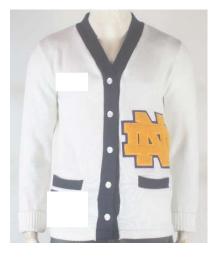

## Jotre Dame Acaden SWEATER ORDER FO

## **Kevin Ferree** Neff Account Manager kferree@neffco.com

Your Official Sweater will be:

| Body Color: | White |
|-------------|-------|
| Trim Color: | Navy  |

Wording for back of Sweater. (option)

If you prefer to purchase the sweater with no letter, please indicate as such on the order form. The Athletic Office will then hold your letter until you have "lettered."

## <u>\$95.00</u>