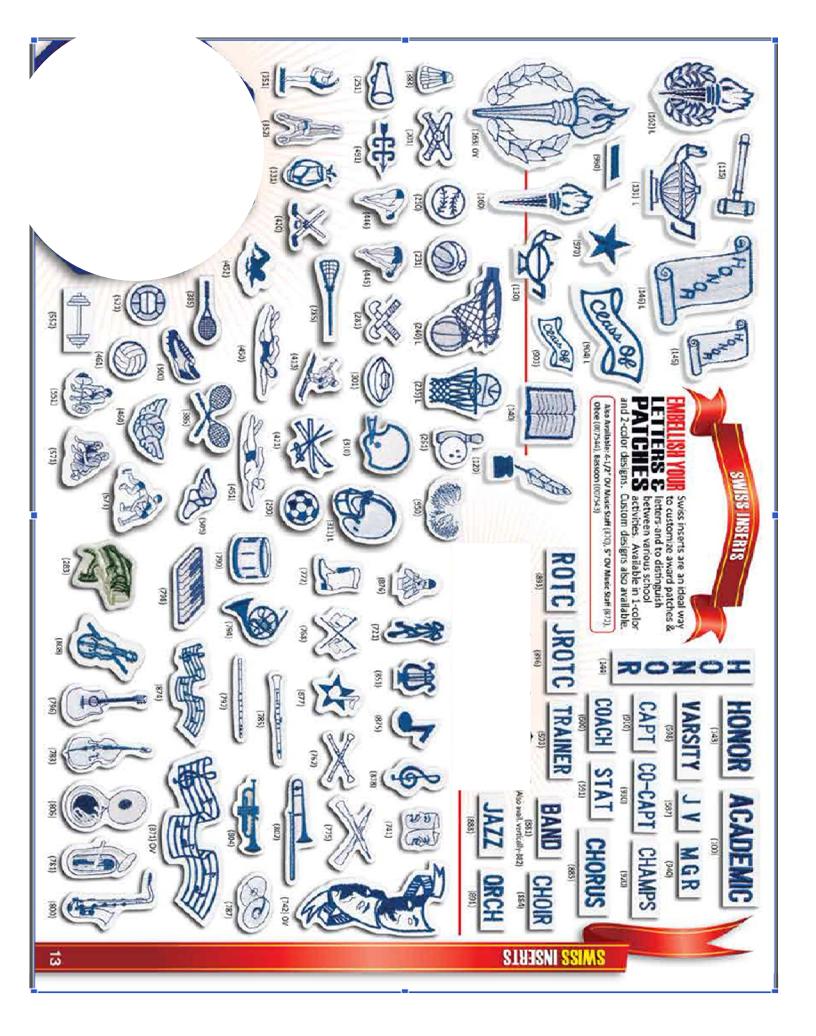

| Graduation year under  |
|------------------------|
| Right Pocket. (option) |

**Student Information - PLEASE PRINT** 

Student Name:

**Student Phone:** 

Activity inserts for letter (See page 2 for choices, Choose up to 3):